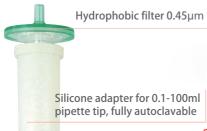

#### **Features**

- Appropriate for most of the plastic and glass pipettes from 0.1
- -100m
- Eight speeds of selection for aspiration and dispensing
- · Large LCD display showing low battery warning and speed settings
- Enabling single-handed operation with minimum effort
- · Light and ergonomic design providing easy usability
- High capacity Li-ion battery enable long runtime of operation
- Low battery indication
- •Powerful motor fills a 25mL pipette in<5 seconds
- ullet 0.45 $\mu$ m replaceable Hydrophobic filter
- · Rechargeable during use

| Aspirate Speeds      | 25ml < 5s (8 shift)                                    |
|----------------------|--------------------------------------------------------|
| Dispense Speeds      | Motor (8 shift) / Gravity                              |
| Battery              | Lithium-lon                                            |
| Battery Service Life | More than 8 Hours of Intermittence Use                 |
| Charging Time        | 2~3 Hours                                              |
| Pipette Types        | Glass or Plastic Pipette (0.1-100mL), Pasteur Pipettes |
| Filter               | 0.45µm Hydrophobic                                     |
| Weight               | 200g                                                   |